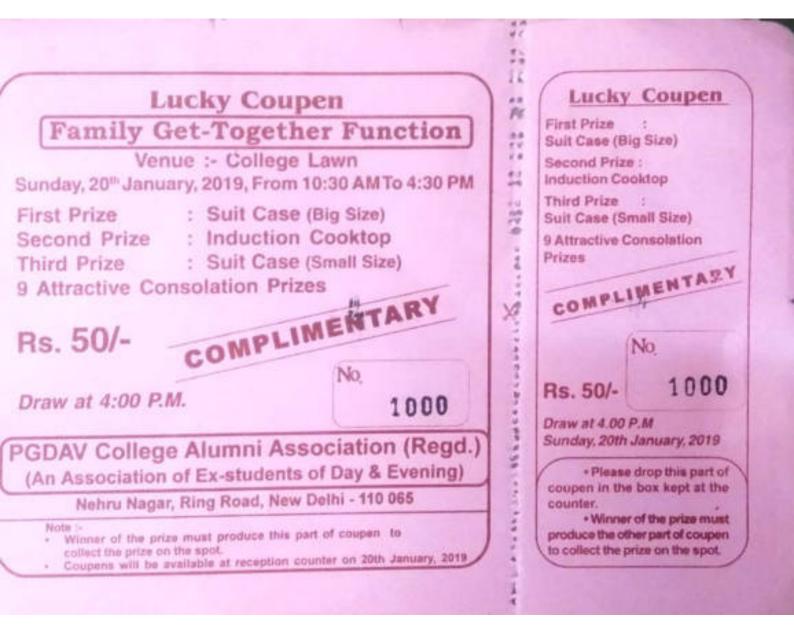

आपसे निवेदन है इस अवसर पर अपने पुराने सहपाठियों व आदरणीय अध्यापकों के साथ दोपहर में भोजन का तथा प्रातः व सायः चाय नाश्ते का आनंद ले। साथ ही लक्की डा आपका इंतजार कर रहा होगा, जिसका एक कम्पलीमेंटरी कपन संलग्न है. अन्य कृपन रिसेपशन काउंटर पर उपलब्ध रहेंगें। कुल मिलाकर यह दिन आपके व आपके परिवार के लिए यादगार के रूप में रहेगा, आपके पुत्र व पुत्री पुरुस्कार पाकर कितने आनन्दित होंगें इसका अन्दाजा आप लगा सकते हैं।

You will also enjoy the delicious lunch besides morning and evening tea with snacks. After this a lucky draw will be waiting for you, coupon atteched for which is complimentary, other coupons available at reception counter. Not only this, meritorious children of yours will be awarded there. We want to make this day of fun and frolic.

# Family Get-Together Function

Venue :- College Lawn Sunday, 20th January, 2019 From 10:30 AM To 4:30 PM

## **Programme Schedule**

10:30 AM · Hawan

11:00 AM · Snacks with Tea

- Memento will be presented to each family
- Introduction of Ex-students & Teachers
- Sports Competitions
- Quiz Competition
- Micro Games(one minute games & other)

1:00

- Delicious Lunch
- Cultural Programme
- Painting Competition
- · Crafting & Carving Competition
- · Award to the Meritorious Children
- Prize Distribution to Winners

- 4:00 PM · Lucky Draw
  - Snacks & Tea
  - Vote of Thanks