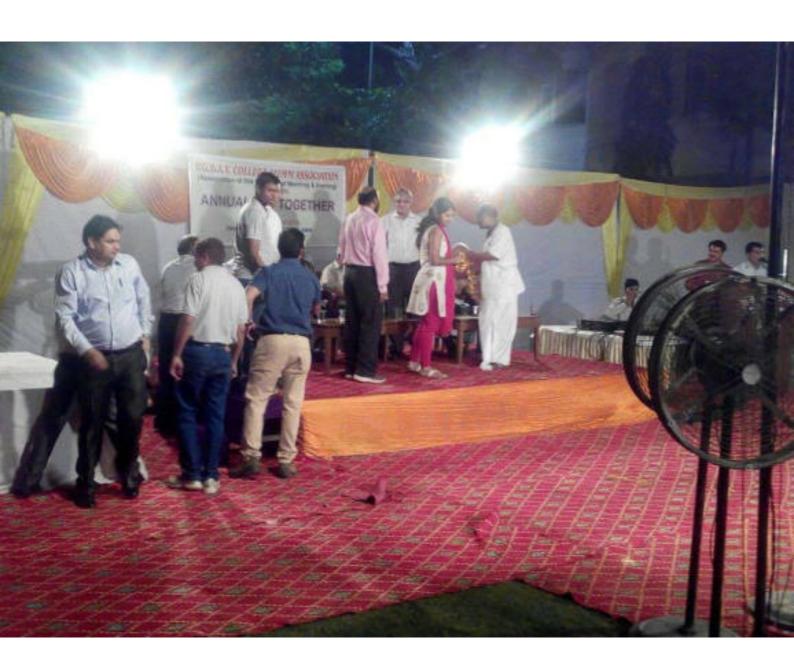

# पारिवारिक मिलन समारोह की एक झलक Family Get-Together at a Glance

जब कभी हम अपनी बीती बातों को याद करते हैं तो हमें दो बातें तेजी से याद आती हैं अपना प्यास स्कूल व प्यास कालेज, जिसमें हमने अपने जीवन के तीन वर्षों में न जाने कितना ज्ञान व अनुभवों को पाया। जिनको याद करने बैठें तो बस खो जाते हैं। इन्हीं यादों को न केवल हम स्वयं याद करे बल्कि अपने परिवार के साथ भी बांटे इसलिए एलमनाइ द्वारा व्यापक स्तर पर पारिवारिक मिलन समारोह का आयोजन वर्ष में एक बार किया जाता है।

इस मिलन समारोह में अपने कालेज के पूर्व छात्र-छात्राएं, पित/पत्नी व अभिभावक व बच्चों सिहत जब साथ-साथ मिलते हैं तो मिलने का ऐसा रोमांच व आनन्द होता है जिसका वर्णन करना शब्दों में संभव नहीं है।