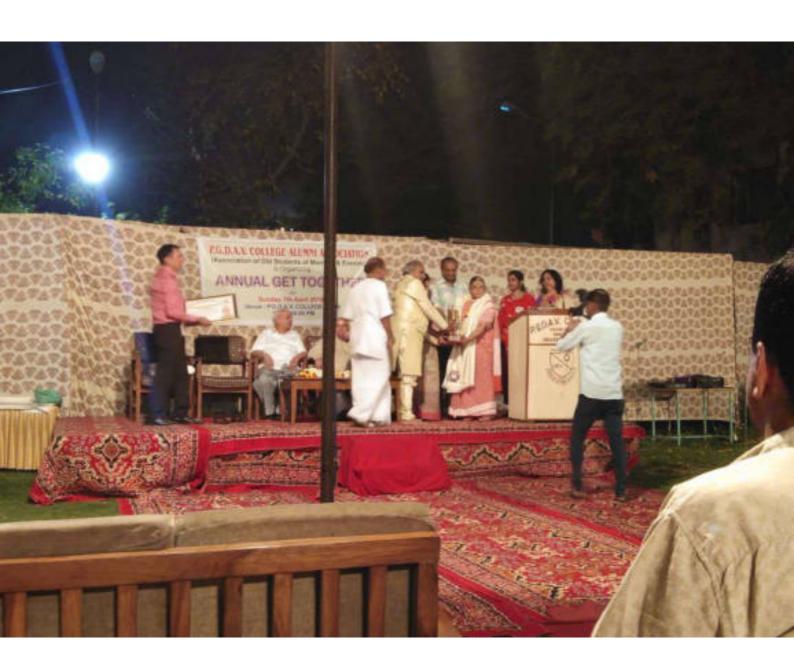

|  |  |
| 17. Group Dance for All.                              | -               |  |  |

सर्वे भवन्तु सुखिनः, सर्वे सन्तु निरामयाः। सर्वे भद्राणि पश्यन्तु, मा कश्चिद् दुःखभाग् भवेत्।। ॐ शान्ति, शान्ति, शान्ति।

# Family Get-Together

Function

cof

Ex-students

(Day & Evening)

s.

Teachers

٠

Sunday, 19th January, 2020 at 10:30 am to 4:30 pm

.

From:

P.G.D.A.V. College Alumni Association (Regd.)

if undelivered please return to :-

Dr. S Jain Bharti

Jai Tara Bhawan,

2500 Street Peepal, Dharampura,

Danbu, Chandry Chowk,

Del/u - 110 006

Ph 98104 57057, 95822 12203

URGENT

BOOK POST

- Hawan
- · Snacks with Tea
- · Delicious Lunch
- · Sports Competitions
- · Cultural Programme
- · Bhangra Competition
- · Award to Merit Holders
- · Prize to Winners
- · Lucky Draw





















के भारत के संयोजक प्रो आरके शर्मा ने कहा कि पर्यावरण में विगत वर्षों में हो रहे ज्यादातर बदलाव रासायनिक बदलाव ही है तो जाहिर से बात है कि उनके रासायनिक समाधान भी खोजे जाने चाहिए।

'वेदों के मूल्यों को स्वीकार करते है भारतीय संस्कृति'



नई दिल्ली। डीएवी स्वामी दयानंद के विचारों और मूल्यों को संरक्षित और पोषित करता है। यह मूल्य भारतीय संस्कृति की विराटता को लक्षित करते हैं। ये विचार पीजीडीएवी कॉलेज एलुमनी एसोसिएशन के संरक्षण प्रोफेसर मोहनलाल ने समारोह में कहे। उन्होंने कहा कि हमारी संस्कृति वेदों के मूल्यों को स्वीकार करती है। पीजीडीएवी कॉलेज सांध्य के प्राचार्य डॉ रविंद्र कुमार गुप्ता ने कहा कि रैगिंग जैसी कुप्रथा को रोकने के लिए एलमुनियम एसोसिएशन ने स्वागत समारोह जैसे कार्यक्रमों का आयोजन किया। इस अवसर पर एसोसिएशन के अध्यक्ष सतीश भारती ने युवा पीढ़ी को संबोधित करते हुए