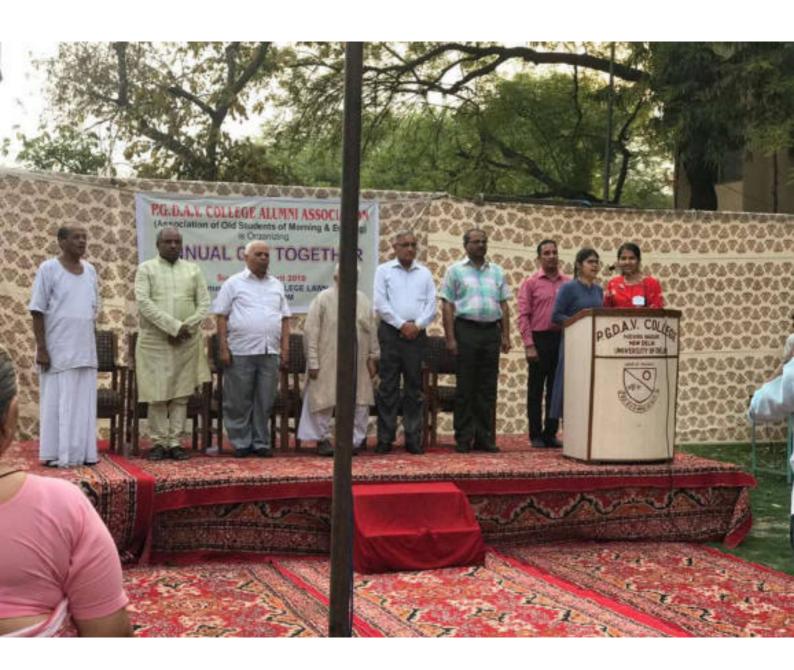

# पारिवारिक मिलन समारोह की एक झलक Family Get-Together at a Glance

जब कभी हम अपनी बीती बातों को याद करते हैं तो हमें दो बातें तेजी से याद आती हैं अपना प्यास स्कूल व प्यास कालेज, जिसमें हमने अपने जीवन के तीन वर्षों में न जाने कितना ज्ञान व अनुभवों को पाया। जिनको याद करने बैठें तो बस खो जाते हैं। इन्हीं यादों को न केवल हम स्वयं याद करे बल्कि अपने परिवार के साथ भी बांटे इसलिए एलमनाइ द्वारा व्यापक स्तर पर पारिवारिक मिलन समारोह का आयोजन वर्ष में एक बार किया जाता है।

इस मिलन समारोह में अपने कालेज के पूर्व छात्र-छात्राएं, पित/पत्नी व अभिभावक व बच्चों सिहत जब साथ-साथ मिलते हैं तो मिलने का ऐसा रोमांच व आनन्द होता है जिसका वर्णन करना शब्दों में संभव नहीं है।